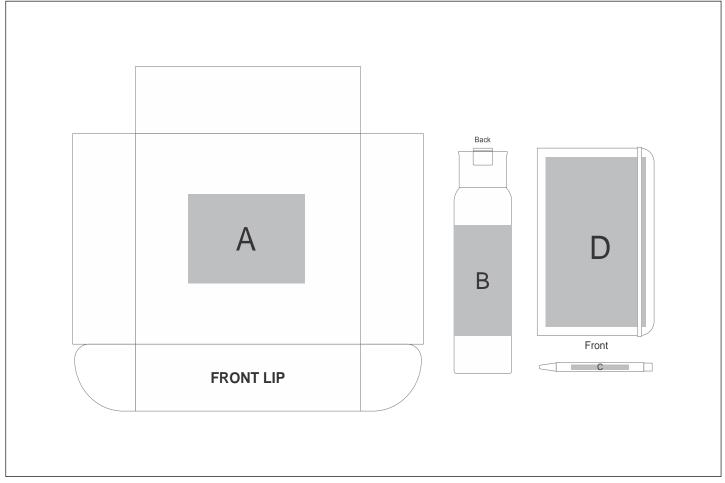

## **Branding Options:**

| Position | Branding Method (Branding Code) | No. of Colours | Dimension               |
|----------|---------------------------------|----------------|-------------------------|
| A        | Screen Print (SB)               | 1 Colour       | 140mm wide x 100mm high |
|          |                                 |                |                         |
| В        | Screen Wrap (SW)                | 1 Colour       | 140mm wide x 122mm high |
|          |                                 |                |                         |
| С        | Laser Engraving (LB)            | N/A            | 70mm wide x 6mm high    |
|          |                                 |                | <b> </b>                |

| D | Screen Print (SB)               | 1 Colour    | 70mm wide x 160mm high  |
|---|---------------------------------|-------------|-------------------------|
| D | Debossing (BOS-1)               | N/A         | 100mm wide x 160mm high |
| D | Foiling (FL)                    | N/A         | 100mm wide x 160mm high |
| D | Digital Direct Transfer (DDT-D) | Full Colour | 75mm wide x 105mm high  |
| D | Digital Direct Transfer (DDT-A) | Full Colour | 105mm wide x 148mm high |
| D | Digital Direct Transfer (DDT-B) | Full Colour | 120mm wide x 190mm high |
| D | Digital Dome Sticker (DB)       | Full Colour | -1mm wide x -1mm high   |
| D | Digital Dome Sticker (DC)       | Full Colour | -1mm wide x -1mm high   |